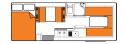

## **VEHICLE SPECIFICATIONS**

|                                             | DISCOVERY                                                                 | EXPLORER                                                                     | FRONTIER                                                                      |  |  |  |
|---------------------------------------------|---------------------------------------------------------------------------|------------------------------------------------------------------------------|-------------------------------------------------------------------------------|--|--|--|
| Booking code                                | 4BTSD                                                                     | 4BB                                                                          | 6ВВ                                                                           |  |  |  |
| Vehicle make                                | Mercedes or similar                                                       | Mercedes or similar                                                          | Mercedes or similar                                                           |  |  |  |
| Sleeping capacity                           | 4 adults                                                                  | 4 adults                                                                     | 6 adults                                                                      |  |  |  |
| Air-conditioning<br>(Driver's cab/Main cab) | Yes/No                                                                    | Yes/No                                                                       | Yes/No                                                                        |  |  |  |
| Awning                                      | Yes-fixed                                                                 | Yes-fixed                                                                    | Yes-fixed                                                                     |  |  |  |
| Beds                                        | 2 doubles                                                                 | 2 doubles                                                                    | 3 doubles                                                                     |  |  |  |
| Bed dimensions                              | Double (rear drop-down)* 2.00m x 1.40m Double (rear bottom) 2.00m x 1.45m | <b>Doubles</b> (over cab) 2.10m x 1.45m (rear) 2.10m x 1.45m                 | Doubles (over cab) 2.10m x 1.45m (dinette) 1.84m x 1.15m (rear) 2.10m x 1.45m |  |  |  |
| Bike rack can be fitted**                   | Yes (maximum 2 bikes)                                                     | Yes (maximum 2 bikes)                                                        | Yes (maximum 2 bikes)                                                         |  |  |  |
| Certified self contained                    | Yes                                                                       | Yes                                                                          | Yes                                                                           |  |  |  |
| Child & booster seat fittings               | 2 child or booster seats                                                  | 2 child or booster seats                                                     | 2 child or booster seats                                                      |  |  |  |
| Engine                                      | Turbo Diesel                                                              | Turbo Diesel                                                                 | Turbo Diesel                                                                  |  |  |  |
| Extras                                      | Reversing camera, personal safe,<br>external storage locker               | Reversing camera, personal safe,<br>external storage locker                  | Reversing camera, personal safe,<br>external storage locker                   |  |  |  |
| Fly screens                                 | Yes                                                                       | Yes                                                                          | Yes                                                                           |  |  |  |
| Fresh water tank                            | 97L                                                                       | 82L                                                                          | 82L                                                                           |  |  |  |
| Fridge/Freezer                              | 130L                                                                      | 130L                                                                         | 130L                                                                          |  |  |  |
| Fuel tank capacity                          | 71L-75L                                                                   | 71L-75L                                                                      | 71L-75L                                                                       |  |  |  |
| Gas bottle                                  | Yes                                                                       | Yes                                                                          | Yes                                                                           |  |  |  |
| Gas cooker                                  | Yes                                                                       | Yes                                                                          | Yes                                                                           |  |  |  |
| Heating (Driver's cab/Main cab)             | Yes/Diesel                                                                | Yes/Diesel                                                                   | Yes/Diesel                                                                    |  |  |  |
| Hot/Cold pressurised water                  | Yes                                                                       | Yes                                                                          | Yes                                                                           |  |  |  |
| Internal walk through                       | Yes                                                                       | Yes                                                                          | Yes                                                                           |  |  |  |
| Kitchen sink                                | Yes                                                                       | Yes                                                                          | Yes                                                                           |  |  |  |
| Media/Entertainment                         | Radio, bluetooth, USB, DVD player<br>with flat screen and HDMI input      | Radio, bluetooth, USB, DVD player with flat screen and HDMI input, CD player | Radio, bluetooth, USB, DVD player with flat screen and HDMI input, CD player  |  |  |  |
| Microwave                                   | Yes-operates when connected to mains                                      | Yes-operates when connected to mains                                         | Yes-operates when connected to mains                                          |  |  |  |
| Power supply (Volts)                        | 12V battery/240V mains<br>/solar panel                                    | 12V battery/240V mains<br>/solar panel                                       | 12V battery/240V mains<br>/solar panel                                        |  |  |  |
| Seatbelts (Driver's cab/Main cab)           | 2/2                                                                       | 2/2                                                                          | 2/4                                                                           |  |  |  |
| Shower                                      | Yes                                                                       | Yes                                                                          | Yes                                                                           |  |  |  |
| Toilet                                      | Yes                                                                       | Yes                                                                          | Yes                                                                           |  |  |  |
| Transmission                                | Automatic                                                                 | Automatic                                                                    | Automatic                                                                     |  |  |  |
| Waste water tank                            | 97L                                                                       | 82L                                                                          | 82L                                                                           |  |  |  |
| DIMENSIONS                                  |                                                                           |                                                                              |                                                                               |  |  |  |
| Length                                      | 7.00m                                                                     | 7.50m-7.55m                                                                  | 7.50m-7.55m                                                                   |  |  |  |
| Width                                       | 2.25m                                                                     | 2.25m                                                                        | 2.25m                                                                         |  |  |  |
| Height                                      | 3.10m                                                                     | 3.25m-3.40m                                                                  | 3.25m-3.40m                                                                   |  |  |  |
| Interior height                             | 2.06m                                                                     | 2.15m                                                                        | 2.15m                                                                         |  |  |  |