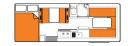

## VEHICLE SPECIFICATIONS

|                                             | HITOP                                                        | VOYAGER                                                            | VENTURER                                                                           | VENTURER PLUS                                                                                       |
|---------------------------------------------|--------------------------------------------------------------|--------------------------------------------------------------------|------------------------------------------------------------------------------------|-----------------------------------------------------------------------------------------------------|
| Booking code                                | 2BB                                                          | 4BBXS                                                              | 2BTSBV                                                                             | ЗВТЅ                                                                                                |
| Vehicle make                                | Toyota Hiace                                                 | Toyota Hiace                                                       | Mercedes or similar                                                                | Mercedes or similar                                                                                 |
| Sleeping capacity                           | 3 adults                                                     | 4 adults                                                           | 2 adults                                                                           | 2 adults, 1 child                                                                                   |
| Air-conditioning<br>(Driver's cab/Main cab) | Yes/No                                                       | Yes/No                                                             | Yes/No                                                                             | Yes/No                                                                                              |
| Awning                                      | No                                                           | No                                                                 | No                                                                                 | No                                                                                                  |
| Beds                                        | 1 double and 1 single                                        | 2 doubles                                                          | 1 double or 2 singles                                                              | 1 double and 1 single<br>or 3 singles                                                               |
| Bed dimensions                              | Double (rear) 2.00m x 1.20m Single (top bunk)* 2.00m x 1.37m | Doubles<br>(rear)<br>2.00m x 1.20m<br>(top bunk)*<br>2.00m x 1.37m | Double (rear) 1.91 m x 1.78 m or Singles (rear) 1.91 m x 0.60 m                    | Double (rear) 1.91 m x 1.78 m or Singles (rear) 1.91 m x 0.60 m plus Single (front) 1.75 m x 0.66 m |
| Bike rack can be fitted**                   | No                                                           | No                                                                 | Yes (maximum 2 bikes)                                                              | Yes (maximum 2 bikes)                                                                               |
| Certified self contained                    | Yes                                                          | Yes                                                                | Yes                                                                                | Yes                                                                                                 |
| Child & booster seat fittings               | 1 child or booster seat                                      | 2 child or booster seats                                           | No                                                                                 | 1 child or booster seat                                                                             |
| Engine                                      | Diesel                                                       | Diesel                                                             | Turbo Diesel                                                                       | Turbo Diesel                                                                                        |
| Extras                                      | Reversing camera,<br>personal safe                           | Reversing camera,<br>personal safe                                 | Reversing camera, personal safe, external table, front swivel seats                | Reversing camera, personal safe, external table, front swivel seats                                 |
| Fly screens                                 | No                                                           | No                                                                 | No                                                                                 | No                                                                                                  |
| Fresh water tank                            | 48L                                                          | 48L                                                                | 85L-120L                                                                           | 85L-120L                                                                                            |
| Fridge/Freezer                              | 110L                                                         | 110L                                                               | 130L                                                                               | 130L                                                                                                |
| Fuel tank capacity                          | 70L                                                          | 70L                                                                | 71L-75L                                                                            | 71L-75L                                                                                             |
| Gas bottle                                  | Yes                                                          | Yes                                                                | Yes                                                                                | Yes                                                                                                 |
| Gas cooker                                  | Yes                                                          | Yes                                                                | Yes                                                                                | Yes                                                                                                 |
| Heating (Driver's cab/Main cab)             | Yes/No                                                       | Yes/No                                                             | Yes/Diesel                                                                         | Yes/Diesel                                                                                          |
| Hot/Cold pressurised water                  | Cold water only                                              | Cold water only                                                    | Yes                                                                                | Yes                                                                                                 |
| Internal walk through                       | No                                                           | No                                                                 | Yes                                                                                | Yes                                                                                                 |
| Kitchen sink                                | Yes                                                          | Yes                                                                | Yes                                                                                | Yes                                                                                                 |
| Media/Entertainment                         | Radio, bluetooth, USB,<br>CD player                          | Radio, bluetooth, USB,<br>CD player                                | Radio, bluetooth, USB, DVD player<br>with flat screen and HDMI input,<br>CD player | Radio, bluetooth, USB, DVD player<br>with flat screen and HDMI input,<br>CD player                  |
| Microwave                                   | Yes-operates when connected to mains                         | Yes-operates when connected to mains                               | Yes-operates when connected to mains                                               | Yes-operates when connected to mains                                                                |
| Power supply (Volts)                        | 12V battery/240V mains                                       | 12V battery/240V mains                                             | 12V battery/240V mains<br>/solar panel                                             | 12V battery/240V mains<br>/solar panel                                                              |
| Seatbelts (Driver's cab/Main cab)           | 2/1                                                          | 2/2                                                                | 2/0                                                                                | 2/1                                                                                                 |
| Shower                                      | No                                                           | No                                                                 | Yes                                                                                | Yes                                                                                                 |
| Toilet                                      | Porta Potti                                                  | Porta Potti                                                        | Yes                                                                                | Yes                                                                                                 |
| Transmission                                | Automatic                                                    | Automatic                                                          | Automatic                                                                          | Automatic                                                                                           |
| Waste water tank                            | 53L                                                          | 531                                                                | 104L-120L                                                                          | 104L-120L                                                                                           |
|                                             |                                                              | DIMENSIONS                                                         |                                                                                    |                                                                                                     |
| Length                                      | 5.38m                                                        | 5.38m                                                              | 7.20m                                                                              | 7.20m                                                                                               |
| Width                                       | 1.93m                                                        | 1.93m                                                              | 2.04m                                                                              | 2.04m                                                                                               |
| Height                                      | 2.80m                                                        | 2.80m                                                              | 2.80m                                                                              | 2.80m                                                                                               |
| Interior height                             | 2.10m                                                        | 2.10m                                                              | 1.90m                                                                              | 1.90m                                                                                               |
|                                             |                                                              |                                                                    |                                                                                    |                                                                                                     |