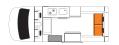

## VEHICLE SPECIFICATIONS

|                                             | HITOP                                                        | VOYAGER                                                            | VENTURER                                                                           | VENTURER PLUS                                                                                       |
|---------------------------------------------|--------------------------------------------------------------|--------------------------------------------------------------------|------------------------------------------------------------------------------------|-----------------------------------------------------------------------------------------------------|
| Booking code                                | 2BB                                                          | 4BBXS                                                              | 2BTSBV                                                                             | ЗВТЅ                                                                                                |
| Vehicle make                                | Toyota Hiace                                                 | Toyota Hiace                                                       | Mercedes or similar                                                                | Mercedes or similar                                                                                 |
| Sleeping capacity                           | 3 adults                                                     | 4 adults                                                           | 2 adults                                                                           | 2 adults, 1 child                                                                                   |
| Air-conditioning<br>(Driver's cab/Main cab) | Yes/No                                                       | Yes/No                                                             | Yes/No                                                                             | Yes/No                                                                                              |
| Awning                                      | No                                                           | No                                                                 | No                                                                                 | No                                                                                                  |
| Beds                                        | 1 double and 1 single                                        | 2 doubles                                                          | 1 double or 2 singles                                                              | 1 double and 1 single<br>or 3 singles                                                               |
| Bed dimensions                              | Double (rear) 2.00m x 1.20m Single (top bunk)* 2.00m x 1.37m | Doubles<br>(rear)<br>2.00m x 1.20m<br>(top bunk)*<br>2.00m x 1.37m | Double (rear) 1.91 m x 1.78 m or Singles (rear) 1.91 m x 0.60 m                    | Double (rear) 1.91 m x 1.78 m or Singles (rear) 1.91 m x 0.60 m plus Single (front) 1.75 m x 0.66 m |
| Bike rack can be fitted**                   | No                                                           | No                                                                 | Yes (maximum 2 bikes)                                                              | Yes (maximum 2 bikes)                                                                               |
| Certified self contained                    | Yes                                                          | Yes                                                                | Yes                                                                                | Yes                                                                                                 |
| Child & booster seat fittings               | 1 child or booster seat                                      | 2 child or booster seats                                           | No                                                                                 | 1 child or booster seat                                                                             |
| Engine                                      | Diesel                                                       | Diesel                                                             | Turbo Diesel                                                                       | Turbo Diesel                                                                                        |
| Extras                                      | Reversing camera,<br>personal safe                           | Reversing camera,<br>personal safe                                 | Reversing camera, personal safe, external table, front swivel seats                | Reversing camera, personal safe, external table, front swivel seats                                 |
| Fly screens                                 | No                                                           | No                                                                 | No                                                                                 | No                                                                                                  |
| Fresh water tank                            | 48L                                                          | 48L                                                                | 85L-120L                                                                           | 85L-120L                                                                                            |
| Fridge/Freezer                              | 110L                                                         | 110L                                                               | 130L                                                                               | 130L                                                                                                |
| Fuel tank capacity                          | 70L                                                          | 70L                                                                | 71L-75L                                                                            | 71L-75L                                                                                             |
| Gas bottle                                  | Yes                                                          | Yes                                                                | Yes                                                                                | Yes                                                                                                 |
| Gas cooker                                  | Yes                                                          | Yes                                                                | Yes                                                                                | Yes                                                                                                 |
| Heating (Driver's cab/Main cab)             | Yes/No                                                       | Yes/No                                                             | Yes/Diesel                                                                         | Yes/Diesel                                                                                          |
| Hot/Cold pressurised water                  | Cold water only                                              | Cold water only                                                    | Yes                                                                                | Yes                                                                                                 |
| Internal walk through                       | No                                                           | No                                                                 | Yes                                                                                | Yes                                                                                                 |
| Kitchen sink                                | Yes                                                          | Yes                                                                | Yes                                                                                | Yes                                                                                                 |
| Media/Entertainment                         | Radio, bluetooth, USB,<br>CD player                          | Radio, bluetooth, USB,<br>CD player                                | Radio, bluetooth, USB, DVD player<br>with flat screen and HDMI input,<br>CD player | Radio, bluetooth, USB, DVD player<br>with flat screen and HDMI input,<br>CD player                  |
| Microwave                                   | Yes-operates when connected to mains                         | Yes-operates when connected to mains                               | Yes-operates when connected to mains                                               | Yes-operates when connected to mains                                                                |
| Power supply (Volts)                        | 12V battery/240V mains                                       | 12V battery/240V mains                                             | 12V battery/240V mains<br>/solar panel                                             | 12V battery/240V mains<br>/solar panel                                                              |
| Seatbelts (Driver's cab/Main cab)           | 2/1                                                          | 2/2                                                                | 2/0                                                                                | 2/1                                                                                                 |
| Shower                                      | No                                                           | No                                                                 | Yes                                                                                | Yes                                                                                                 |
| Toilet                                      | Porta Potti                                                  | Porta Potti                                                        | Yes                                                                                | Yes                                                                                                 |
| Transmission                                | Automatic                                                    | Automatic                                                          | Automatic                                                                          | Automatic                                                                                           |
| Waste water tank                            | 53L                                                          | 531                                                                | 104L-120L                                                                          | 104L-120L                                                                                           |
|                                             |                                                              | DIMENSIONS                                                         |                                                                                    |                                                                                                     |
| Length                                      | 5.38m                                                        | 5.38m                                                              | 7.20m                                                                              | 7.20m                                                                                               |
| Width                                       | 1.93m                                                        | 1.93m                                                              | 2.04m                                                                              | 2.04m                                                                                               |
| Height                                      | 2.80m                                                        | 2.80m                                                              | 2.80m                                                                              | 2.80m                                                                                               |
| Interior height                             | 2.10m                                                        | 2.10m                                                              | 1.90m                                                                              | 1.90m                                                                                               |
|                                             |                                                              |                                                                    |                                                                                    |                                                                                                     |

All vehicles include general living and bedding equipment. All vehicles feature automatic transmission and have air conditioning and heating in the driver's cabin. The above floorplans and specifications are indicative of the vehicle that will be supplied. Actual vehicles may vary according to year of manufacture and availability but your vehicle will be suitable for the required number of people and have similar specifications to those listed. Specifications may change without notice and cannot be requested. Solar power panels provide a trickle charge to the 12V bottery power supply only, much like the engine battery does when driving. The solar panels will not charge over and above the current draw on the battery, nor will they fully charge it. Please refer to www.britz.com/nz/en for detailed info on child and booster seats. \*Maximum weight for top bunk in HiTop, Voyager and Discovery is 200kgs. \*\*Bike racks and bike hire are an additional cost. BZ061-NZ-02/23