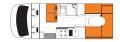

## **VEHICLE SPECIFICATIONS**

|                                             | DISCOVERY                                                                 | EXPLORER                                                                     | FRONTIER                                                                      |  |  |  |
|---------------------------------------------|---------------------------------------------------------------------------|------------------------------------------------------------------------------|-------------------------------------------------------------------------------|--|--|--|
| Booking code                                | 4BTSD                                                                     | 4BB                                                                          | 6ВВ                                                                           |  |  |  |
| Vehicle make                                | Mercedes or similar                                                       | Mercedes or similar                                                          | Mercedes or similar                                                           |  |  |  |
| Sleeping capacity                           | 4 adults                                                                  | 4 adults                                                                     | 6 adults                                                                      |  |  |  |
| Air-conditioning<br>(Driver's cab/Main cab) | Yes/No                                                                    | Yes/No                                                                       | Yes/No                                                                        |  |  |  |
| Awning                                      | Yes-fixed                                                                 | Yes-fixed                                                                    | Yes-fixed                                                                     |  |  |  |
| Beds                                        | 2 doubles                                                                 | 2 doubles                                                                    | 3 doubles                                                                     |  |  |  |
| Bed dimensions                              | Double (rear drop-down)* 2.00m x 1.40m Double (rear bottom) 2.00m x 1.45m | <b>Doubles</b> (over cab) 2.10m x 1.45m (rear) 2.10m x 1.45m                 | Doubles (over cab) 2.10m x 1.45m (dinette) 1.84m x 1.15m (rear) 2.10m x 1.45m |  |  |  |
| Bike rack can be fitted**                   | Yes (maximum 2 bikes)                                                     | Yes (maximum 2 bikes)                                                        | Yes (maximum 2 bikes)                                                         |  |  |  |
| Certified self contained                    | Yes                                                                       | Yes                                                                          | Yes                                                                           |  |  |  |
| Child & booster seat fittings               | 2 child or booster seats                                                  | 2 child or booster seats                                                     | 2 child or booster seats                                                      |  |  |  |
| Engine                                      | Turbo Diesel                                                              | Turbo Diesel                                                                 | Turbo Diesel                                                                  |  |  |  |
| Extras                                      | Reversing camera, personal safe,<br>external storage locker               | Reversing camera, personal safe,<br>external storage locker                  | Reversing camera, personal safe,<br>external storage locker                   |  |  |  |
| Fly screens                                 | Yes                                                                       | Yes                                                                          | Yes                                                                           |  |  |  |
| Fresh water tank                            | 97L                                                                       | 82L                                                                          | 82L                                                                           |  |  |  |
| Fridge/Freezer                              | 130L                                                                      | 130L                                                                         | 130L                                                                          |  |  |  |
| Fuel tank capacity                          | 71L-75L                                                                   | 71L-75L                                                                      | 71L-75L                                                                       |  |  |  |
| Gas bottle                                  | Yes                                                                       | Yes                                                                          | Yes                                                                           |  |  |  |
| Gas cooker                                  | Yes                                                                       | Yes                                                                          | Yes                                                                           |  |  |  |
| Heating (Driver's cab/Main cab)             | Yes/Diesel                                                                | Yes/Diesel                                                                   | Yes/Diesel                                                                    |  |  |  |
| Hot/Cold pressurised water                  | Yes                                                                       | Yes                                                                          | Yes                                                                           |  |  |  |
| Internal walk through                       | Yes                                                                       | Yes                                                                          | Yes                                                                           |  |  |  |
| Kitchen sink                                | Yes                                                                       | Yes                                                                          | Yes                                                                           |  |  |  |
| Media/Entertainment                         | Radio, bluetooth, USB, DVD player<br>with flat screen and HDMI input      | Radio, bluetooth, USB, DVD player with flat screen and HDMI input, CD player | Radio, bluetooth, USB, DVD player with flat screen and HDMI input, CD player  |  |  |  |
| Microwave                                   | Yes-operates when connected to mains                                      | Yes-operates when connected to mains                                         | Yes-operates when connected to mains                                          |  |  |  |
| Power supply (Volts)                        | 12V battery/240V mains<br>/solar panel                                    | 12V battery/240V mains<br>/solar panel                                       | 12V battery/240V mains<br>/solar panel                                        |  |  |  |
| Seatbelts (Driver's cab/Main cab)           | 2/2                                                                       | 2/2                                                                          | 2/4                                                                           |  |  |  |
| Shower                                      | Yes                                                                       | Yes                                                                          | Yes                                                                           |  |  |  |
| Toilet                                      | Yes                                                                       | Yes                                                                          | Yes                                                                           |  |  |  |
| Transmission                                | Automatic                                                                 | Automatic                                                                    | Automatic                                                                     |  |  |  |
| Waste water tank                            | 97L                                                                       | 82L                                                                          | 82L                                                                           |  |  |  |
| DIMENSIONS                                  |                                                                           |                                                                              |                                                                               |  |  |  |
| Length                                      | 7.00m                                                                     | 7.50m-7.55m                                                                  | 7.50m-7.55m                                                                   |  |  |  |
| Width                                       | 2.25m                                                                     | 2.25m                                                                        | 2.25m                                                                         |  |  |  |
| Height                                      | 3.10m                                                                     | 3.25m-3.40m                                                                  | 3.25m-3.40m                                                                   |  |  |  |
| Interior height                             | 2.06m                                                                     | 2.15m                                                                        | 2.15m                                                                         |  |  |  |