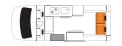

## VEHICLE SPECIFICATIONS

|                                             | HITOP                                                        | VOYAGER                                                            | VENTURER                                                                           | VENTURER PLUS                                                                                       |
|---------------------------------------------|--------------------------------------------------------------|--------------------------------------------------------------------|------------------------------------------------------------------------------------|-----------------------------------------------------------------------------------------------------|
| Booking code                                | 2BB                                                          | 4BBXS                                                              | 2BTSBV                                                                             | ЗВТЅ                                                                                                |
| Vehicle make                                | Toyota Hiace                                                 | Toyota Hiace                                                       | Mercedes or similar                                                                | Mercedes or similar                                                                                 |
| Sleeping capacity                           | 3 adults                                                     | 4 adults                                                           | 2 adults                                                                           | 2 adults, 1 child                                                                                   |
| Air-conditioning<br>(Driver's cab/Main cab) | Yes/No                                                       | Yes/No                                                             | Yes/No                                                                             | Yes/No                                                                                              |
| Awning                                      | No                                                           | No                                                                 | No                                                                                 | No                                                                                                  |
| Beds                                        | 1 double and 1 single                                        | 2 doubles                                                          | 1 double or 2 singles                                                              | 1 double and 1 single<br>or 3 singles                                                               |
| Bed dimensions                              | Double (rear) 2.00m x 1.20m Single (top bunk)* 2.00m x 1.37m | Doubles<br>(rear)<br>2.00m x 1.20m<br>(top bunk)*<br>2.00m x 1.37m | Double (rear) 1.91 m x 1.78 m or Singles (rear) 1.91 m x 0.60 m                    | Double (rear) 1.91 m x 1.78 m or Singles (rear) 1.91 m x 0.60 m plus Single (front) 1.75 m x 0.66 m |
| Bike rack can be fitted**                   | No                                                           | No                                                                 | Yes (maximum 2 bikes)                                                              | Yes (maximum 2 bikes)                                                                               |
| Certified self contained                    | Yes                                                          | Yes                                                                | Yes                                                                                | Yes                                                                                                 |
| Child & booster seat fittings               | 1 child or booster seat                                      | 2 child or booster seats                                           | No                                                                                 | 1 child or booster seat                                                                             |
| Engine                                      | Diesel                                                       | Diesel                                                             | Turbo Diesel                                                                       | Turbo Diesel                                                                                        |
| Extras                                      | Reversing camera,<br>personal safe                           | Reversing camera,<br>personal safe                                 | Reversing camera, personal safe, external table, front swivel seats                | Reversing camera, personal safe, external table, front swivel seats                                 |
| Fly screens                                 | No                                                           | No                                                                 | No                                                                                 | No                                                                                                  |
| Fresh water tank                            | 48L                                                          | 48L                                                                | 85L-120L                                                                           | 85L-120L                                                                                            |
| Fridge/Freezer                              | 110L                                                         | 110L                                                               | 130L                                                                               | 130L                                                                                                |
| Fuel tank capacity                          | 70L                                                          | 70L                                                                | 71L-75L                                                                            | 71L-75L                                                                                             |
| Gas bottle                                  | Yes                                                          | Yes                                                                | Yes                                                                                | Yes                                                                                                 |
| Gas cooker                                  | Yes                                                          | Yes                                                                | Yes                                                                                | Yes                                                                                                 |
| Heating (Driver's cab/Main cab)             | Yes/No                                                       | Yes/No                                                             | Yes/Diesel                                                                         | Yes/Diesel                                                                                          |
| Hot/Cold pressurised water                  | Cold water only                                              | Cold water only                                                    | Yes                                                                                | Yes                                                                                                 |
| Internal walk through                       | No                                                           | No                                                                 | Yes                                                                                | Yes                                                                                                 |
| Kitchen sink                                | Yes                                                          | Yes                                                                | Yes                                                                                | Yes                                                                                                 |
| Media/Entertainment                         | Radio, bluetooth, USB,<br>CD player                          | Radio, bluetooth, USB,<br>CD player                                | Radio, bluetooth, USB, DVD player<br>with flat screen and HDMI input,<br>CD player | Radio, bluetooth, USB, DVD player<br>with flat screen and HDMI input,<br>CD player                  |
| Microwave                                   | Yes-operates when connected to mains                         | Yes-operates when connected to mains                               | Yes-operates when connected to mains                                               | Yes-operates when connected to mains                                                                |
| Power supply (Volts)                        | 12V battery/240V mains                                       | 12V battery/240V mains                                             | 12V battery/240V mains<br>/solar panel                                             | 12V battery/240V mains<br>/solar panel                                                              |
| Seatbelts (Driver's cab/Main cab)           | 2/1                                                          | 2/2                                                                | 2/0                                                                                | 2/1                                                                                                 |
| Shower                                      | No                                                           | No                                                                 | Yes                                                                                | Yes                                                                                                 |
| Toilet                                      | Porta Potti                                                  | Porta Potti                                                        | Yes                                                                                | Yes                                                                                                 |
| Transmission                                | Automatic                                                    | Automatic                                                          | Automatic                                                                          | Automatic                                                                                           |
| Waste water tank                            | 53L                                                          | 531                                                                | 104L-120L                                                                          | 104L-120L                                                                                           |
|                                             |                                                              | DIMENSIONS                                                         |                                                                                    |                                                                                                     |
| Length                                      | 5.38m                                                        | 5.38m                                                              | 7.20m                                                                              | 7.20m                                                                                               |
| Width                                       | 1.93m                                                        | 1.93m                                                              | 2.04m                                                                              | 2.04m                                                                                               |
| Height                                      | 2.80m                                                        | 2.80m                                                              | 2.80m                                                                              | 2.80m                                                                                               |
| Interior height                             | 2.10m                                                        | 2.10m                                                              | 1.90m                                                                              | 1.90m                                                                                               |
|                                             |                                                              |                                                                    |                                                                                    |                                                                                                     |

All vehicles include general living and bedding equipment. All vehicles feature automatic transmission and have air conditioning and heating in the driver's cabin. The above floorplans and specifications are indicative of the vehicle that will be supplied. Actual vehicles may vary according to year of manufacture and availability but your vehicle will be suitable for the required number of people and have similar specifications to those listed. Specifications may change without notice and cannot be requested. Solar power panels provide a trickle charge to the 12V bottery power supply only, much like the engine battery does when driving. The solar panels will not charge over and above the current draw on the battery, nor will they fully charge it. Please refer to www.britz.com/nz/en for detailed info on child and booster seats. \*Maximum weight for top bunk in HiTop, Voyager and Discovery is 200kgs. \*\*Bike racks and bike hire are an additional cost. BZ061-NZ-02/23