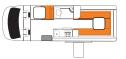

## **VEHICLE SPECIFICATIONS**

|                                             | DISCOVERY                                                                 | EXPLORER                                                                     | FRONTIER                                                                      |  |  |  |
|---------------------------------------------|---------------------------------------------------------------------------|------------------------------------------------------------------------------|-------------------------------------------------------------------------------|--|--|--|
| Booking code                                | 4BTSD                                                                     | 4BB                                                                          | 6ВВ                                                                           |  |  |  |
| Vehicle make                                | Mercedes or similar                                                       | Mercedes or similar                                                          | Mercedes or similar                                                           |  |  |  |
| Sleeping capacity                           | 4 adults                                                                  | 4 adults                                                                     | 6 adults                                                                      |  |  |  |
| Air-conditioning<br>(Driver's cab/Main cab) | Yes/No                                                                    | Yes/No                                                                       | Yes/No                                                                        |  |  |  |
| Awning                                      | Yes-fixed                                                                 | Yes-fixed                                                                    | Yes-fixed                                                                     |  |  |  |
| Beds                                        | 2 doubles                                                                 | 2 doubles                                                                    | 3 doubles                                                                     |  |  |  |
| Bed dimensions                              | Double (rear drop-down)* 2.00m x 1.40m Double (rear bottom) 2.00m x 1.45m | <b>Doubles</b> (over cab) 2.10m x 1.45m (rear) 2.10m x 1.45m                 | Doubles (over cab) 2.10m x 1.45m (dinette) 1.84m x 1.15m (rear) 2.10m x 1.45m |  |  |  |
| Bike rack can be fitted**                   | Yes (maximum 2 bikes)                                                     | Yes (maximum 2 bikes)                                                        | Yes (maximum 2 bikes)                                                         |  |  |  |
| Certified self contained                    | Yes                                                                       | Yes                                                                          | Yes                                                                           |  |  |  |
| Child & booster seat fittings               | 2 child or booster seats                                                  | 2 child or booster seats                                                     | 2 child or booster seats                                                      |  |  |  |
| Engine                                      | Turbo Diesel                                                              | Turbo Diesel                                                                 | Turbo Diesel                                                                  |  |  |  |
| Extras                                      | Reversing camera, personal safe,<br>external storage locker               | Reversing camera, personal safe,<br>external storage locker                  | Reversing camera, personal safe,<br>external storage locker                   |  |  |  |
| Fly screens                                 | Yes                                                                       | Yes                                                                          | Yes                                                                           |  |  |  |
| Fresh water tank                            | 97L                                                                       | 82L                                                                          | 82L                                                                           |  |  |  |
| Fridge/Freezer                              | 130L                                                                      | 130L                                                                         | 130L                                                                          |  |  |  |
| Fuel tank capacity                          | 71L-75L                                                                   | 71L-75L                                                                      | 71L-75L                                                                       |  |  |  |
| Gas bottle                                  | Yes                                                                       | Yes                                                                          | Yes                                                                           |  |  |  |
| Gas cooker                                  | Yes                                                                       | Yes                                                                          | Yes                                                                           |  |  |  |
| Heating (Driver's cab/Main cab)             | Yes/Diesel                                                                | Yes/Diesel                                                                   | Yes/Diesel                                                                    |  |  |  |
| Hot/Cold pressurised water                  | Yes                                                                       | Yes                                                                          | Yes                                                                           |  |  |  |
| Internal walk through                       | Yes                                                                       | Yes                                                                          | Yes                                                                           |  |  |  |
| Kitchen sink                                | Yes                                                                       | Yes                                                                          | Yes                                                                           |  |  |  |
| Media/Entertainment                         | Radio, bluetooth, USB, DVD player<br>with flat screen and HDMI input      | Radio, bluetooth, USB, DVD player with flat screen and HDMI input, CD player | Radio, bluetooth, USB, DVD player with flat screen and HDMI input, CD player  |  |  |  |
| Microwave                                   | Yes-operates when connected to mains                                      | Yes-operates when connected to mains                                         | Yes-operates when connected to mains                                          |  |  |  |
| Power supply (Volts)                        | 12V battery/240V mains<br>/solar panel                                    | 12V battery/240V mains<br>/solar panel                                       | 12V battery/240V mains<br>/solar panel                                        |  |  |  |
| Seatbelts (Driver's cab/Main cab)           | 2/2                                                                       | 2/2                                                                          | 2/4                                                                           |  |  |  |
| Shower                                      | Yes                                                                       | Yes                                                                          | Yes                                                                           |  |  |  |
| Toilet                                      | Yes                                                                       | Yes                                                                          | Yes                                                                           |  |  |  |
| Transmission                                | Automatic                                                                 | Automatic                                                                    | Automatic                                                                     |  |  |  |
| Waste water tank                            | 97L                                                                       | 82L                                                                          | 82L                                                                           |  |  |  |
| DIMENSIONS                                  |                                                                           |                                                                              |                                                                               |  |  |  |
| Length                                      | 7.00m                                                                     | 7.50m-7.55m                                                                  | 7.50m-7.55m                                                                   |  |  |  |
| Width                                       | 2.25m                                                                     | 2.25m                                                                        | 2.25m                                                                         |  |  |  |
| Height                                      | 3.10m                                                                     | 3.25m-3.40m                                                                  | 3.25m-3.40m                                                                   |  |  |  |
| Interior height                             | 2.06m                                                                     | 2.15m                                                                        | 2.15m                                                                         |  |  |  |