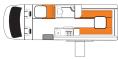

## VEHICLE SPECIFICATIONS

|                                             | HITOP                                                        | VOYAGER                                                            | VENTURER                                                                           | VENTURER PLUS                                                                                       |
|---------------------------------------------|--------------------------------------------------------------|--------------------------------------------------------------------|------------------------------------------------------------------------------------|-----------------------------------------------------------------------------------------------------|
| Booking code                                | 2BB                                                          | 4BBXS                                                              | 2BTSBV                                                                             | ЗВТЅ                                                                                                |
| Vehicle make                                | Toyota Hiace                                                 | Toyota Hiace                                                       | Mercedes or similar                                                                | Mercedes or similar                                                                                 |
| Sleeping capacity                           | 3 adults                                                     | 4 adults                                                           | 2 adults                                                                           | 2 adults, 1 child                                                                                   |
| Air-conditioning<br>(Driver's cab/Main cab) | Yes/No                                                       | Yes/No                                                             | Yes/No                                                                             | Yes/No                                                                                              |
| Awning                                      | No                                                           | No                                                                 | No                                                                                 | No                                                                                                  |
| Beds                                        | 1 double and 1 single                                        | 2 doubles                                                          | 1 double or 2 singles                                                              | 1 double and 1 single<br>or 3 singles                                                               |
| Bed dimensions                              | Double (rear) 2.00m x 1.20m Single (top bunk)* 2.00m x 1.37m | Doubles<br>(rear)<br>2.00m x 1.20m<br>(top bunk)*<br>2.00m x 1.37m | Double (rear) 1.91 m x 1.78 m or Singles (rear) 1.91 m x 0.60 m                    | Double (rear) 1.91 m x 1.78 m or Singles (rear) 1.91 m x 0.60 m plus Single (front) 1.75 m x 0.66 m |
| Bike rack can be fitted**                   | No                                                           | No                                                                 | Yes (maximum 2 bikes)                                                              | Yes (maximum 2 bikes)                                                                               |
| Certified self contained                    | Yes                                                          | Yes                                                                | Yes                                                                                | Yes                                                                                                 |
| Child & booster seat fittings               | 1 child or booster seat                                      | 2 child or booster seats                                           | No                                                                                 | 1 child or booster seat                                                                             |
| Engine                                      | Diesel                                                       | Diesel                                                             | Turbo Diesel                                                                       | Turbo Diesel                                                                                        |
| Extras                                      | Reversing camera,<br>personal safe                           | Reversing camera,<br>personal safe                                 | Reversing camera, personal safe, external table, front swivel seats                | Reversing camera, personal safe, external table, front swivel seats                                 |
| Fly screens                                 | No                                                           | No                                                                 | No                                                                                 | No                                                                                                  |
| Fresh water tank                            | 48L                                                          | 48L                                                                | 85L-120L                                                                           | 85L-120L                                                                                            |
| Fridge/Freezer                              | 110L                                                         | 110L                                                               | 130L                                                                               | 130L                                                                                                |
| Fuel tank capacity                          | 70L                                                          | 70L                                                                | 71L-75L                                                                            | 71L-75L                                                                                             |
| Gas bottle                                  | Yes                                                          | Yes                                                                | Yes                                                                                | Yes                                                                                                 |
| Gas cooker                                  | Yes                                                          | Yes                                                                | Yes                                                                                | Yes                                                                                                 |
| Heating (Driver's cab/Main cab)             | Yes/No                                                       | Yes/No                                                             | Yes/Diesel                                                                         | Yes/Diesel                                                                                          |
| Hot/Cold pressurised water                  | Cold water only                                              | Cold water only                                                    | Yes                                                                                | Yes                                                                                                 |
| Internal walk through                       | No                                                           | No                                                                 | Yes                                                                                | Yes                                                                                                 |
| Kitchen sink                                | Yes                                                          | Yes                                                                | Yes                                                                                | Yes                                                                                                 |
| Media/Entertainment                         | Radio, bluetooth, USB,<br>CD player                          | Radio, bluetooth, USB,<br>CD player                                | Radio, bluetooth, USB, DVD player<br>with flat screen and HDMI input,<br>CD player | Radio, bluetooth, USB, DVD player<br>with flat screen and HDMI input,<br>CD player                  |
| Microwave                                   | Yes-operates when connected to mains                         | Yes-operates when connected to mains                               | Yes-operates when connected to mains                                               | Yes-operates when connected to mains                                                                |
| Power supply (Volts)                        | 12V battery/240V mains                                       | 12V battery/240V mains                                             | 12V battery/240V mains<br>/solar panel                                             | 12V battery/240V mains<br>/solar panel                                                              |
| Seatbelts (Driver's cab/Main cab)           | 2/1                                                          | 2/2                                                                | 2/0                                                                                | 2/1                                                                                                 |
| Shower                                      | No                                                           | No                                                                 | Yes                                                                                | Yes                                                                                                 |
| Toilet                                      | Porta Potti                                                  | Porta Potti                                                        | Yes                                                                                | Yes                                                                                                 |
| Transmission                                | Automatic                                                    | Automatic                                                          | Automatic                                                                          | Automatic                                                                                           |
| Waste water tank                            | 53L                                                          | 531                                                                | 104L-120L                                                                          | 104L-120L                                                                                           |
|                                             |                                                              | DIMENSIONS                                                         |                                                                                    |                                                                                                     |
| Length                                      | 5.38m                                                        | 5.38m                                                              | 7.20m                                                                              | 7.20m                                                                                               |
| Width                                       | 1.93m                                                        | 1.93m                                                              | 2.04m                                                                              | 2.04m                                                                                               |
| Height                                      | 2.80m                                                        | 2.80m                                                              | 2.80m                                                                              | 2.80m                                                                                               |
| Interior height                             | 2.10m                                                        | 2.10m                                                              | 1.90m                                                                              | 1.90m                                                                                               |
|                                             |                                                              |                                                                    |                                                                                    |                                                                                                     |