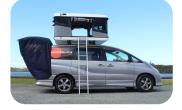

## Enjoy an unforgettable holiday in an Award Winning Custom-Designed Spaceship.

CESHIP

Spaceships Beta 4 is a newer vehicle which is great to drive, packed full of improved features and fully equipped to explore Australia. It contains all the essential travelling equipment including a dual burner cooker, fridge/freezer, two full size double beds with an extendable sleeping option under an awning, water supply, seat-belted seating for 3-4, air conditioning and a stereo with aux cable. Just the fact that you are driving a good car has its own cost savings and advantages in comparison with bulky campervans and motorhomes.

## **The Roof Tent**

- Includes a ladder, mattress, linen and pillows
- 2.14m high when closed and 2.95m high when open
- 1.98m long by 1.68m wide
- Top quality roof tent, which is very well ventilated