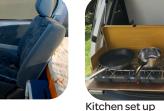

## With more useful features than a campervan:

- Large double bed (use it fully inside or extended out the back for good ventilation and 30% more space)
- A second double size bed on the roof
- Smart Battery System with up to 24 hours battery life so you don't need powered camps each night.
- Seat-belted Seating for 3-4.
- Large Lockable Storage Space.
- Unique 3 in 1 Swivel Seat Design three positions of the back seat for internal seating, eating and sleeping.