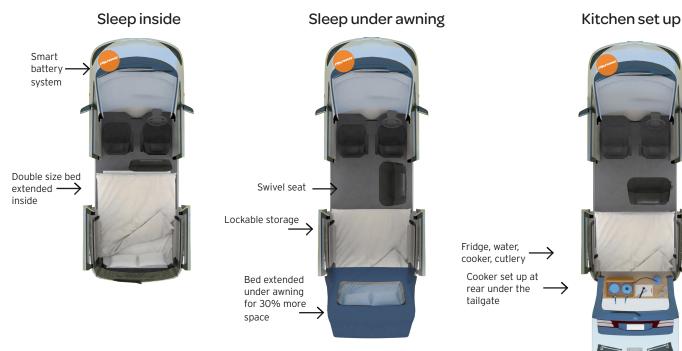

## Enjoy an unforgettable holiday in an Award Winning Custom-Designed Spaceship.

CESHIP

Spaceships Beta 4 is a newer vehicle which is great to drive, packed full of improved features and fully equipped to explore Australia. It contains all the essential travelling equipment including a dual burner cooker, fridge/freezer, two full size double beds with an extendable sleeping option under an awning, water supply, seat-belted seating for 3-4, air conditioning and a stereo with aux cable. Just the fact that you are driving a good car has its own cost savings and advantages in comparison with bulky campervans and motorhomes.

## With more useful features than a campervan:

- Large double bed (use it fully inside or extended out the back for good ventilation and 30% more space)
- A second double size bed on the roof
- Smart Battery System with up to 24 hours battery life so you don't need powered camps each night.
- Seat-belted Seating for 3-4.
- Large Lockable Storage Space.
- Unique 3 in 1 Swivel Seat Design three positions of the back seat for internal seating, eating and sleeping.

## **The Roof Tent**

- Includes a ladder, mattress, linen and pillows
- 2.14m high when closed and 2.95m high when open
- 1.98m long by 1.68m wide
- Top quality roof tent, which is very well ventilated