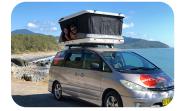

## **The Roof Tent**

- Includes a ladder, mattress, linen and pillows
- 2.14m high when closed and 2.95m high when open
- 1.98m long by 1.68m wide
- Top quality roof tent, which is very well ventilated

## The roof tent

GST, unlimited kilometers, 24 hour nationwide roadside service, standard insurance, no extra driver fees, one way fees, bedding and linen, cutlery, crockery, camping information, cool on road community, Space Mates located around the country for discounts and advice, activity deals and maps. A free city or airport transfer applies for pick up only for rentals over 21 days.